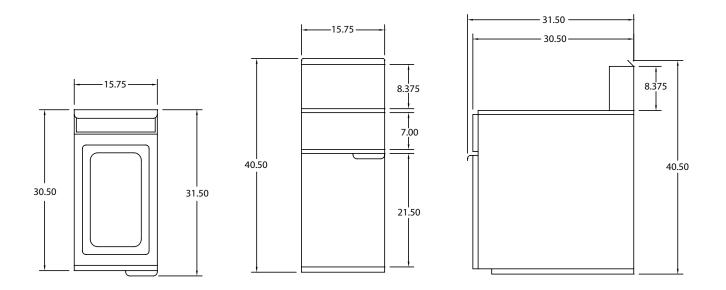

#### AFDS DUMP STATION

| Model | Total BTU                                    | Width  | Depth   | Height   | Cooking Area     | No. of Burners | Shipping Weight | Lbs. | Kg. |
|-------|----------------------------------------------|--------|---------|----------|------------------|----------------|-----------------|------|-----|
| AFDS  | Top drain<br>section with<br>storage cabinet | 5  /2" | 30 1/2" | 45 3/4'' | 2'' × 20'' × 4'' | N/A            |                 | 80   | 37  |