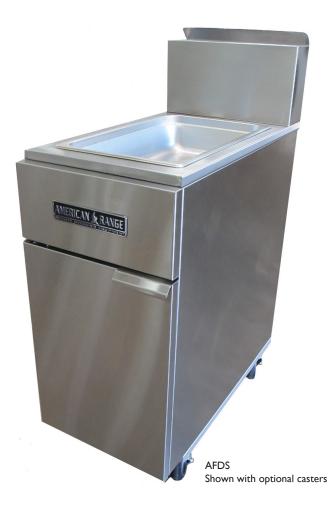

# AFDS DUMP STATION

### **OPTIONAL FEATURES**

- Heat lamp.
- Stainless Steel top/side tray..

American Range Model AFDS, Dump Station is a perfect accessory for finished fried products. Convenient size allows you to place in your cook line for easy access. Available as a solid work top or with cut out, pan and screen, and optional heat lamp. The drain station provide a convenient way to get you through busy rush periods by giving you a place to hold your freshly fried product.

The American Range ADFS Dump Station is designed and built to provide superior performance and durability.